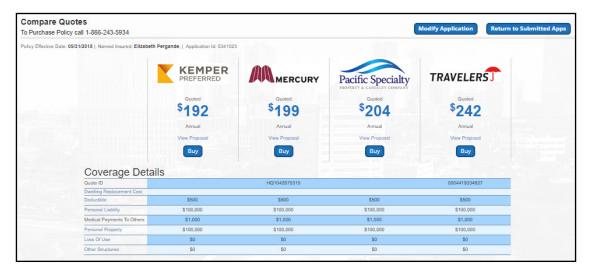

## Provide Instant Quote Rates 24/7 from Your Agency Website:

Leads 2.0 gives agencies a branded link which can be added to their agency website or email signature. With one click, your client is directed to an application that returns quotes and proposals in real-time, and posts a workable lead to the referring agency's dashboard.

A Personalized Link in the form of a simple URL allows a producer to provide their clients with an application via email or website link.

Real Time Comparative Quotes from national carriers, available to insureds 24/7 from a link on your website or email signature.